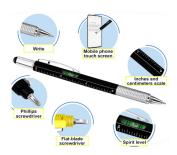

Claim your prizes! Every half hour you read counts as one entry into the weekly and grand prize drawings. While supplies last, you'll get a 6-in-1 multi-tool pen when you turn in your first log (five hours)! You can get additional drawing entries by completing optional activities.

 Phone:
 Email:

6-in-1 Multi-Tool Pen