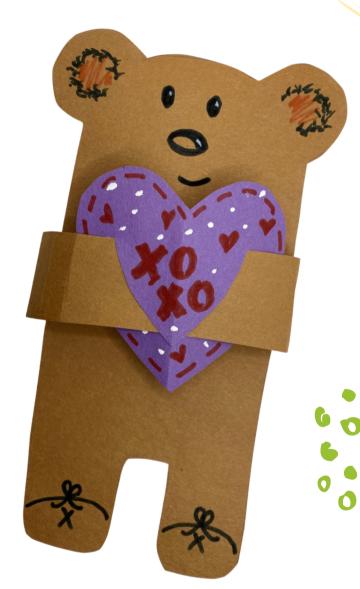

## **Valentine Hug Cards!**

YOU'LL NEED: CONSTRUCTION PAPER, SCISSORS, TAPE, MARKERS, PAINT, OR CRAYONS

- Cut out the card template. TRACE
  onto a piece of construction paper,
  then cut out your card. Don't forget
  the HEART!
- Decorate your hugging critter however you like- the long strip will wrap around the front of the body, so make sure you decorate the BACK side of the arm.
- To make the heart, FOLD in half on the dotted line, and CUT along the darker line, like making a smiley face on the bottom half of the heart.

 WRAP the arm around your creature, and fold the end along the dotted line. TAPE the folded part on the back of the valentine. Carefully fold the flap on the heart up, and slide it onto your creature's arms. Now they're hugging a valentine for you!