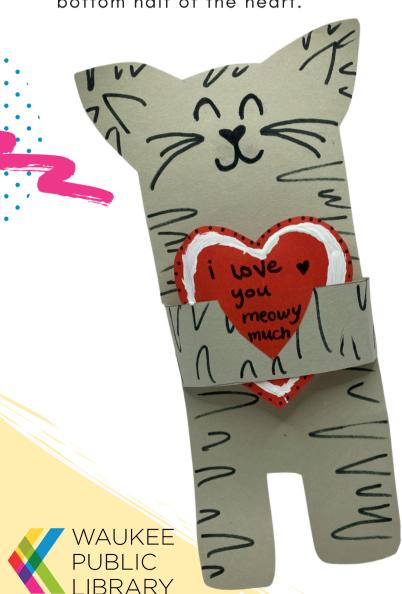

## **Valentine Hug Cards!**

YOU'LL NEED: CONSTRUCTION PAPER, SCISSORS, TAPE, MARKERS, PAINT, OR CRAYONS

- Cut out the card template. TRACE
  onto a piece of construction paper,
  then cut out your card. Don't forget
  the HEART!
- Decorate your hugging critter however you like- the long strip will wrap around the front of the body, so make sure you decorate the BACK side of the arm.
- To make the heart, FOLD in half on the dotted line, and CUT along the darker line, like making a smiley face on the bottom half of the heart.

 WRAP the arm around your creature, and fold the end along the dotted line. TAPE the folded part on the back of the valentine. Carefully fold the flap on the heart up, and slide it onto your creature's arms. Now they're hugging a valentine for you!