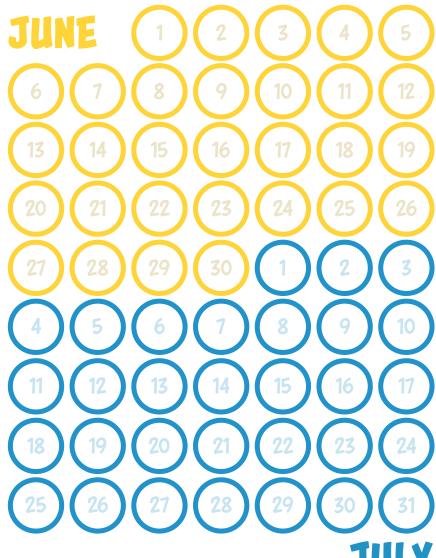

#### **HOW IT WORKS**

**Read!** Read books (or audiobooks, magazines, newspapers) for at least 15 minutes each day. The 15 minutes does not have to be read all at once.

**Log!** Keep track of how many days you read or listen to books at least 15 minutes. Use Beanstack (waukeelibrary.beanstack.org), the Beanstack app, or this calendar to log your reading.

### LOG YOUR READING

Mark off each day on the calendar that you read for at least 15 minutes, or log your time online at waukeelibrary.beanstack.org.

JULY

July 31 is the last day to turn in your reading log. Grand prize winners will be notified on August 3, 2021.