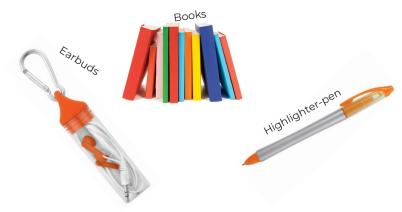

**Claim your prizes!** Each time you complete five days of reading, you earn an entry into the weekly prize drawing and into the grand prize drawing of your choice!

After 15 days of reading, you'll earn your choice of earbuds or a highlighter-pen and a free book. After 30 days of reading, you'll earn another free book.